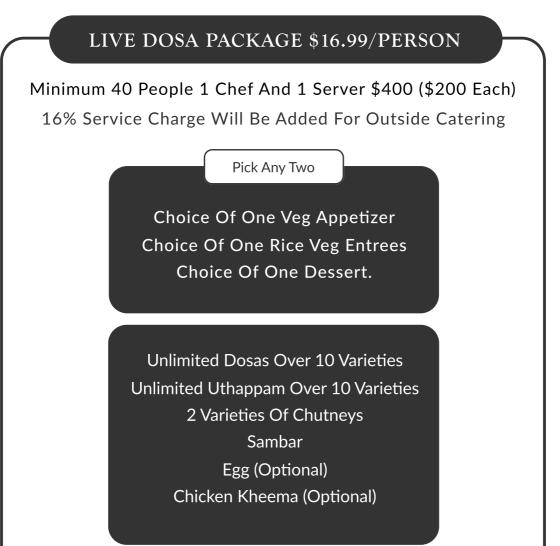

## CATERING MENU

Taste The Best Of Town

# SUVAI BIRIYANI & CURRIES

LOVE ALL SERVE ALL

(S) Represents Small Tray Which Is Suffcient For 8 To 12 Ppl Approximately
(M) Represents Medium Tray Which Is Suffcient For 15 To 20 Ppl Approximately
(L) Represents Large Tray Which Is Suffcient For 25 To 30 Ppl Approximately