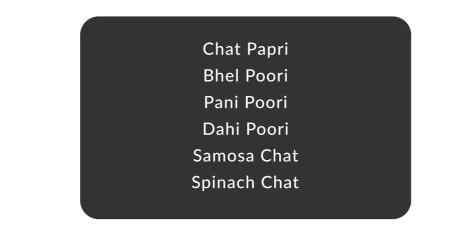

## CATERING MENU

Taste The Best Of Town

# SUVAI BIRIYANI & CURRIES

LOVE ALL SERVE ALL

(S) Represents Small Tray Which Is Suffcient For 8 To 12 Ppl Approximately
(M) Represents Medium Tray Which Is Suffcient For 15 To 20 Ppl Approximately
(L) Represents Large Tray Which Is Suffcient For 25 To 30 Ppl Approximately